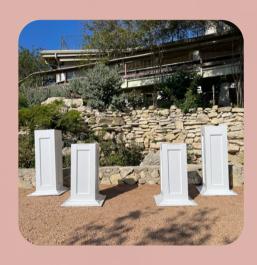

Contact your venue manager to secure these items for your event.

WHITE WOODEN
CEREMONY COLUMNS
(2 LARGE, 2 SMALL)

\$50 EACH

**CHAMPAGNE WALL** 

\$250 EACH

\*8.25% tax will be added to all rental invoices\*

Contact your venue manager to secure these items for your event.