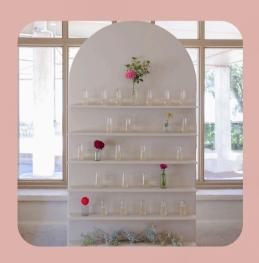

Contact your venue manager to secure these items for your event.

WHITE WOODEN
CEREMONY COLUMNS
(2 LARGE, 2 SMALL)

\$50 EACH

**CHAMPAGNE WALL** 

\$250 EACH

\*8.25% tax will be added to all rental invoices\*

Contact your venue manager to secure these items for your event.