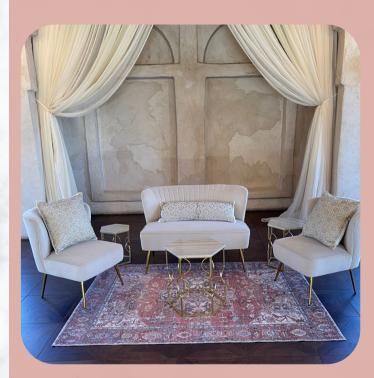

## Lounge Sets

PLEASE NOTE: LOUNGE SETS ARE RENTED AS SEEN IN THE PHOTOS BELOW. ITEMS CANNOT BE MIXED AND MATCHED.

FLORENCE LOUNGE AND PILLOW SET

\$300

**AMALFI LOUNGE SET** 

2 CHAIRS - \$200

4 CHAIRS - \$300

\*8.25% tax will be added to all rental invoices\*

Contact your venue manager to secure these items for your event.

CAPRI CIGAR LOUNGE SET

\$800

VENICE LOUNGE SET

\$250

MILAN LOUNGE SET

\$600