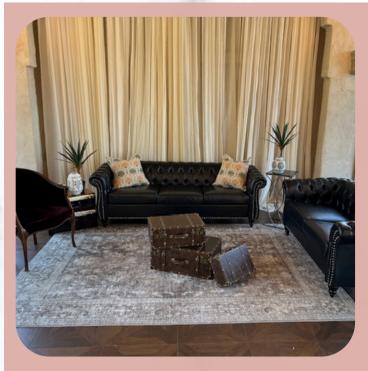

## Lounge Sets

PLEASE NOTE: LOUNGE SETS ARE RENTED AS SEEN IN THE PHOTOS BELOW. ITEMS CANNOT BE MIXED AND MATCHED.

FLORENCE LOUNGE AND PILLOW SET

\$300

**AMALFI LOUNGE SET** 

2 CHAIRS - \$200

4 CHAIRS - \$300