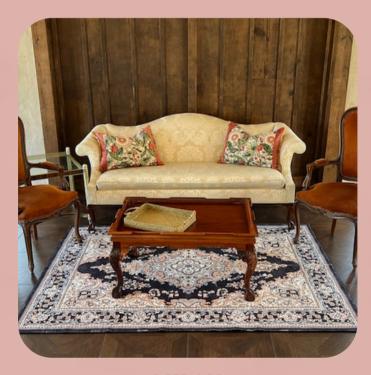

## Lounge Sets

PLEASE NOTE: LOUNGE SETS ARE RENTED AS SEEN IN THE PHOTOS BELOW. ITEMS CANNOT BE MIXED AND MATCHED.

FLORENCE LOUNGE AND PILLOW SET

\$300

**AMALFI LOUNGE SET** 

2 CHAIRS - \$200

4 CHAIRS - \$300

\*8.25% tax will be added to all rental invoices\*

Contact your venue manager to secure these items for your event.

CAPRI CIGAR LOUNGE SET

\$800

VENICE LOUNGE SET

\$250

MILAN LOUNGE SET

\$600