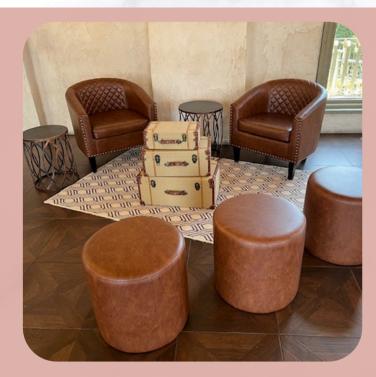

## Lounge Sets

PLEASE NOTE: LOUNGE SETS ARE RENTED AS SEEN IN THE PHOTOS BELOW. ITEMS CANNOT BE MIXED AND MATCHED.

FLORENCE LOUNGE AND PILLOW SET

\$300

**AMALFI LOUNGE SET** 

2 CHAIRS - \$200

4 CHAIRS - \$300