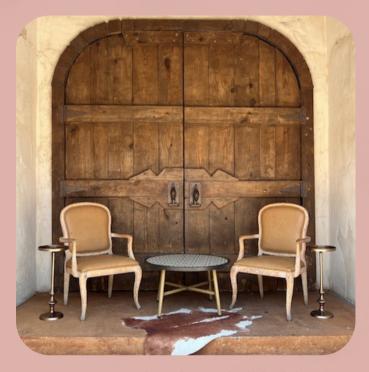

## Lounge Sets

PLEASE NOTE: LOUNGE SETS ARE RENTED AS SEEN IN THE PHOTOS BELOW. ITEMS CANNOT BE MIXED AND MATCHED.

FLORENCE LOUNGE AND PILLOW SET

\$300

**AMALFI LOUNGE SET** 

2 CHAIRS - \$200

4 CHAIRS - \$300

\*8.25% tax will be added to all rental invoices\*

Contact your venue manager to secure these items for your event.

CAPRI CIGAR LOUNGE SET

\$800

VENICE LOUNGE SET

\$250

MILAN LOUNGE SET

\$600